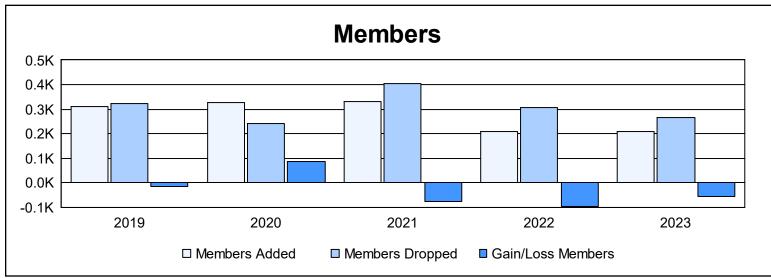

District 21 N As of June 2023 Cumulative

| Year      | New<br>Clubs | Dropped<br>Clubs | Gain/<br>Loss<br>Clubs | New<br>Members | Charter<br>Members | Reinstate<br>Members | Transfer<br>Members | Total<br>Member<br>Added | Total<br>Members<br>Dropped | Gain/<br>Loss<br>Members |
|-----------|--------------|------------------|------------------------|----------------|--------------------|----------------------|---------------------|--------------------------|-----------------------------|--------------------------|
| 2018-2019 | 2            | 0                | 2                      | 222            | 46                 | 30                   | 11                  | 309                      | 323                         | -14                      |
| 2019-2020 | 4            | 0                | 4                      | 138            | 147                | 4                    | 36                  | 325                      | 240                         | 85                       |
| 2020-2021 | 4            | 4                | 0                      | 155            | 128                | 16                   | 30                  | 329                      | 406                         | -77                      |
| 2021-2022 | 1            | 1                | 0                      | 144            | 31                 | 14                   | 20                  | 209                      | 305                         | -96                      |
| 2022-2023 | 0            | 4                | -4                     | 171            | 6                  | 13                   | 19                  | 209                      | 266                         | -57                      |
| Average   | 2            | 2                | 0                      | 166            | 72                 | 15                   | 23                  | 276                      | 308                         | -32                      |