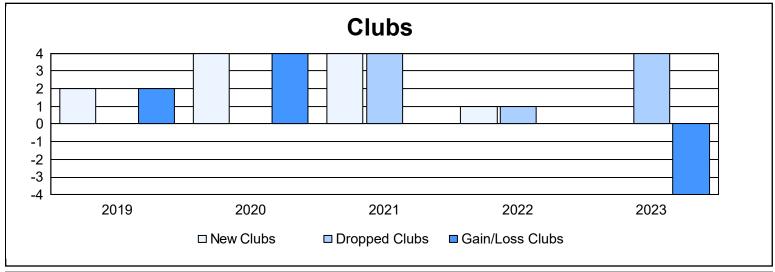

District 21 N As of June 2023 Cumulative

| Year      | New<br>Clubs | Dropped<br>Clubs | Gain/<br>Loss<br>Clubs | New<br>Members | Charter<br>Members | Reinstate<br>Members | Transfer<br>Members | Total<br>Member<br>Added | Total<br>Members<br>Dropped | Gain/<br>Loss<br>Members |
|-----------|--------------|------------------|------------------------|----------------|--------------------|----------------------|---------------------|--------------------------|-----------------------------|--------------------------|
| 2018-2019 | 2            | 0                | 2                      | 222            | 46                 | 30                   | 11                  | 309                      | 323                         | -14                      |
| 2019-2020 | 4            | 0                | 4                      | 138            | 147                | 4                    | 36                  | 325                      | 240                         | 85                       |
| 2020-2021 | 4            | 4                | 0                      | 155            | 128                | 16                   | 30                  | 329                      | 406                         | -77                      |
| 2021-2022 | 1            | 1                | 0                      | 144            | 31                 | 14                   | 20                  | 209                      | 305                         | -96                      |
| 2022-2023 | 0            | 4                | -4                     | 171            | 6                  | 13                   | 19                  | 209                      | 266                         | -57                      |
| Average   | 2            | 2                | 0                      | 166            | 72                 | 15                   | 23                  | 276                      | 308                         | -32                      |